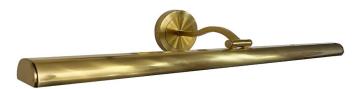

40W Aged Brass Picture Light

| Height         | 2.75"                         |
|----------------|-------------------------------|
| Width/Length   | 32"                           |
| Depth          | 9''                           |
| Weight         | 7 lbs                         |
|                |                               |
| Body Material  | Metal                         |
| Finish/Color   | Aged Brass                    |
| Type of Finish | Electroplated                 |
|                |                               |
| Light Qty      | 1                             |
| Light Base     | LED                           |
| Light Max Watt | 40                            |
| Light Inc      | Yes                           |
| Light Lumens   | 2800(Initial) 1600(Delivered) |
| Light CRI      | 90+                           |
| Light CCT      | 2700K~3000K                   |
|                |                               |

| Dimmable            | Not Dimmable      |
|---------------------|-------------------|
| LED Compatible      | Integrated LED    |
| Total Wattage       | 40W               |
|                     |                   |
|                     |                   |
| Second Material     | Glass             |
| Second Finish/Color | Frosted           |
|                     |                   |
|                     |                   |
| Rated For           | Dry Location      |
| Voltage             | 120V              |
|                     |                   |
| Approval            | cUL or equivalent |
| Warranty            | 3 Year Limited    |
|                     |                   |
| Install Position    | Wall              |