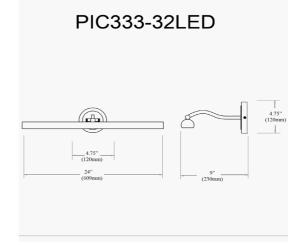

40W Aged Brass Picture Light

| Height         | 2.75"                         |
|----------------|-------------------------------|
| Width/Length   | 32"                           |
| Depth          | 9''                           |
| Weight         | 7 lbs                         |
|                |                               |
| Body Material  | Metal                         |
| Finish/Color   | Aged Brass                    |
| Type of Finish | Electroplated                 |
|                |                               |
| Light Qty      | 1                             |
| Light Base     | LED                           |
| Light Max Watt | 40                            |
| Light Inc      | Yes                           |
| Light Lumens   | 2800(Initial) 1600(Delivered) |
| Light CRI      | 90+                           |
| Light CCT      | 2700K~3000K                   |
|                |                               |

| Dimmable            | Not Dimmable      |
|---------------------|-------------------|
| LED Compatible      | Integrated LED    |
| Total Wattage       | 40W               |
|                     |                   |
|                     |                   |
| Second Material     | Glass             |
| Second Finish/Color | Frosted           |
|                     |                   |
|                     |                   |
| Rated For           | Dry Location      |
| Voltage             | 120V              |
|                     |                   |
| Approval            | cUL or equivalent |
| Warranty            | 3 Year Limited    |
|                     |                   |
| Install Position    | Wall              |