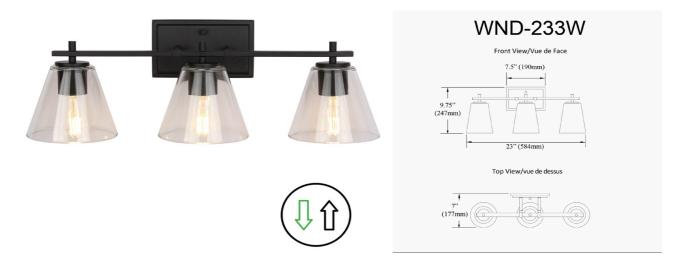

3 Light Vanity in Matte Black

| Height         | 9.75" |   |
|----------------|-------|---|
| Width/Length   | 23"   |   |
| Depth          | 7''   |   |
| Weight         | 4 lbs |   |
|                |       |   |
| Body Material  | Glass |   |
| Finish/Color   | Clear |   |
|                |       |   |
|                |       |   |
| Light Qty      | 3     |   |
| Light Base     | E26   |   |
| Light Max Watt | 60    |   |
| Light Inc      | No    |   |
|                |       | - |

| Dimmable              | Dimmable          |  |
|-----------------------|-------------------|--|
| LED Compatible        | LED Compatible    |  |
| Total Wattage         | 180W              |  |
|                       |                   |  |
|                       |                   |  |
| Second Material       | Metal             |  |
| Second Finish/Color   | Matte Black       |  |
| Second Type of Finish | Painted           |  |
|                       |                   |  |
| Rated For             | Damp Location     |  |
| Voltage               | 120V              |  |
|                       |                   |  |
| Approval              | cUL or equivalent |  |
| Warranty              | 1 Year Limited    |  |
| Install Position      | Wall              |  |